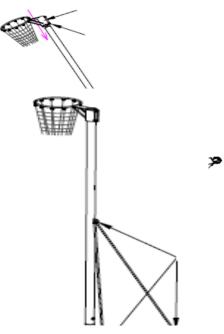

- Lean Netball System over
- Insert Netball hoop onto the top of post
- Set hoop to desired height and ensure hoop is straight
- Tighten hoop bolts
- Check that the hoop is securely attached to post