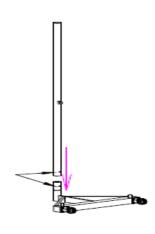

## **Step 1: Attach Netball Post to Base**

- Insert Netball post into the base of the system
- Line up the hole in the base of the system with the hole in the Netball post
- Once both holes are lined up, insert bolt and tighten
- Check that the post is securely attached to base