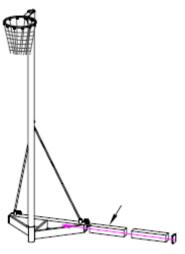

## **Step 3: Attach Support Braces**

- Line up both support braces with the bolt holes on the base and post
- Once holes are lined up, insert bolts and tighten
- · Check that support braces are securely attached