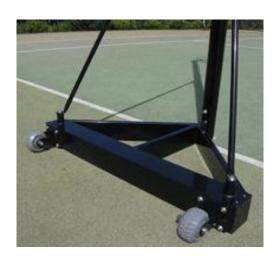

## **Step 1: Attach Netball Post to Base**

- Insert Netball post into the base of the system
- Line up the hole in the base of the system with the hole in the Netball post
- Once both holes are lined up, insert bolt and tighten
- Check that the post is securely attached to base

## **Step 3: Attach Support Braces**

- Line up both support braces with the bolt holes on the base and post
- Once holes are lined up, insert bolts and tighten
- · Check that support braces are securely attached